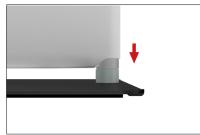

Step 5: Push banner stand frame

LIGHTS: (OPTIONAL) Position as desired and tighten knob to hold in place.

**WARNING!** Over tightening may cause damage to fabric image.