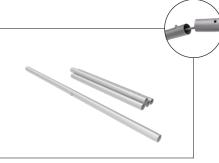

## **WLBS-36089FR BANNER STAND**

Step 1: Assemble straight poles by pressing and pushing together.

Step 3: Unzip print and lay image face up. Slide print onto frame like a pillow case.

Step 4: Grip the fabric tightly and stretch around bottom pole to pinch zipper into place. Zip the graphic together for taut finish.