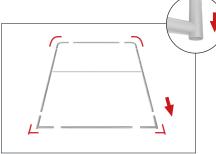

## **WLBS-36089FR BANNER STAND**

Step 1: Assemble straight poles by pressing and pushing together.

Step 3: Unzip print and lay image face up. Slide print onto frame like a pillow case.

Step 4: Grip the fabric tightly and stretch around bottom pole to pinch zipper into place. Zip the graphic together for taut finish.