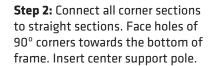

## **WLBS-36089FR BANNER STAND**

Step 1: Assemble straight poles by pressing and pushing together.

Step 3: Unzip print and lay image face up. Slide print onto frame like a pillow case.

Step 4: Grip the fabric tightly and stretch around bottom pole to pinch zipper into place. Zip the graphic together for taut finish.