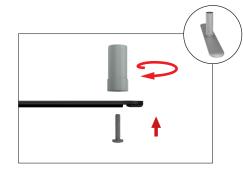

Step 5: Assemble post (75) into base plate or optional feet with screw by hand turning post and tightening into place.

onto posts of flat base or optional feet. Press evenly on both sides to make easier for the frame to go on.