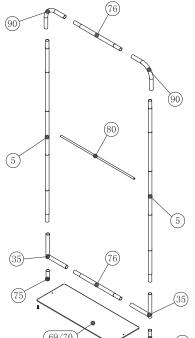

## **WLBS-36089FR BANNER STAND**

Step 1: Assemble straight poles by pressing and pushing together.

Step 3: Unzip print and lay image face up. Slide print onto frame like a pillow case.

Step 4: Grip the fabric tightly and stretch around bottom pole to pinch zipper into place. Zip the graphic together for taut finish.

Step 5: Assemble post (75) into base plate or optional feet with screw by hand turning post and tightening into place.

onto posts of flat base or optional feet. Press evenly on both sides to make easier for the frame to go on.

Step 5: Push banner stand frame

LIGHTS: (OPTIONAL) Position as desired and tighten knob to hold in place.

**WARNING!** Over tightening may cause damage to fabric image.