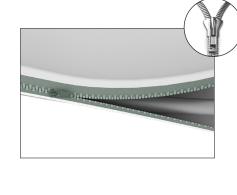

## **WLBS-36089FR BANNER STAND**

Step 1: Assemble straight poles by pressing and pushing together.

Step 3: Unzip print and lay image face up. Slide print onto frame like a pillow case.

Step 4: Grip the fabric tightly and stretch around bottom pole to pinch zipper into place. Zip the graphic together for taut finish.